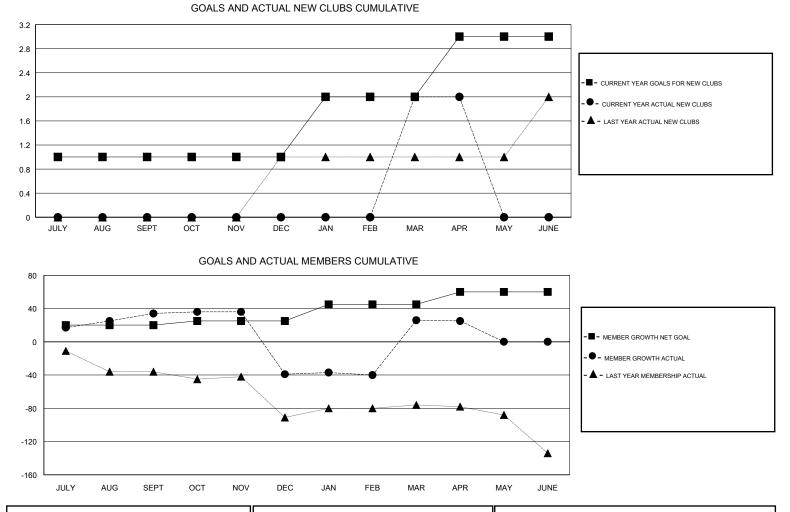

## LOCATION FLORIDA

| 014 |       |
|-----|-------|
|     | I (.A |
|     |       |

| Clubs<br>RESULTS FOR 2018-2019 |               |           |               | Members               |                           |                         |                                                    |
|--------------------------------|---------------|-----------|---------------|-----------------------|---------------------------|-------------------------|----------------------------------------------------|
|                                |               |           |               | RESULTS FOR 2018-2019 |                           |                         |                                                    |
| QUARTER                        | NEW CLUB GOAL | NEW CLUBS | DROPPED CLUBS | QUARTER               | MEMBER GROWTH NET<br>GOAL | MEMBER GROWTH<br>ACTUAL | DROPPED<br>MEMBERS ACTUAL<br>(including transfers) |
| JULY/AUG/SEPT                  | 1             | 0         | 0             | JULY/AUG/SEPT         | 20                        | 87                      | 31                                                 |
| OCT/NOV/DEC                    | 0             | 0         | 0             | OCT/NOV/DEC           | 5                         | 34                      | 103                                                |
| JAN/FEB/MAR                    | 1             | 2         | 0             | JAN/FEB/MAR           | 20                        | 95                      | 19                                                 |
| APR/MAY/JUNE                   | 1             | 0         | 0             | APR/MAY/JUNE          | 15                        | 9                       | 9                                                  |